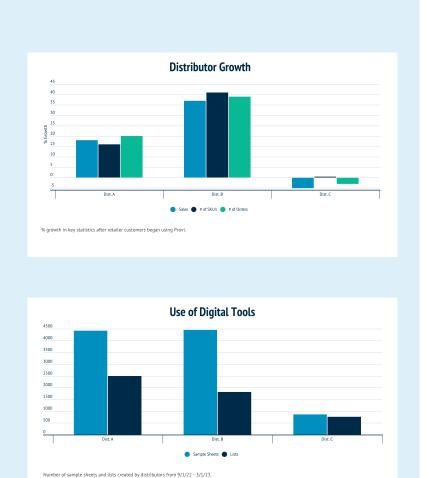

#### Key Takeaways

On average, retailers ordered more SKUs and more frequently, once they started ordering on Provi, significantly increasing distributor revenue per retailer.

Two of three major beer, wine and spirits distributors studied saw revenue increase 18%-37% and order frequency increase up to 41% after incorporating Provi into their ecommerce strategy.

#### Distributors with high usage of digital tools, sample sheets and lists, designed to make sales reps jobs easier, experienced higher increases in revenue and

Distributors A & B used sample sheets and lists up to 327% more frequently than Distributor C, resulting in a 18%-37% sales increase compared to Distributor C's 5% decrease.